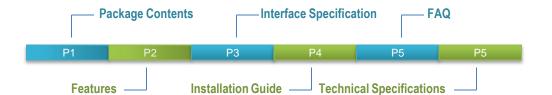

#### **Package Contents**

HDMI & S video/Composite
To HDMI converter

DC 5V/2A Power Adapter

User Manual

**Package Contents** 

#### **Features**

- Convert analog audio and video signals into a single HDMI output for use with HD displays
- Up-scales Composite Video or S-Video up to full HD 1080p;
- 3. HDMI output is optional at 720P 50Hz/60Hz (LED: red )or 1080P 50Hz/60Hz;(LED:Green)
- 4. Composite Video ,HDMI and S-video can stay simultaneous connection, and to be selected as the input source by the switch button
- Composite Vide and S-Video Share the same audio input
- Supports OSD (One Screen Display)

#### **Features**

- Supports HDMI input resolution:480i@60Hz、480p@60Hz,576i@50Hz、576p@50Hz 720p@50/60Hz,1080i@50/60Hz,1080p@50/60Hz
- Supports HDMI graphic card resolution: 640x480@60Hz,800x600@60Hz,1024x768@60Hz,1280x720@60Hz,1280x768@60Hz, 1280x1024@60Hz,1360x768@60Hz,1366x768@60Hz,1400x1050@60Hz,1440x900@60Hz, 1680x1050@60Hz,1920x1080@60Hz
- 9. Supports 50Hz to 60Hz frame rate conversion
- 10. Automatic NTSC/PAL video format detection
- 11. Settings of input signal and output resolution are auto-stored when powered on and off
- 12. Input ports include: 1 x Composite Video; 1 x S-Video, 1 x Analog Audio 1 x HDMI
- 13. Output ports include: 1 x HDMI
- 14. Power Supply:1x 5V/2A

Interface Specification

# **≻Installation Guide:**

Installation Guide