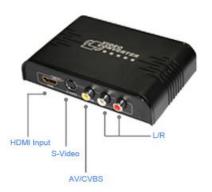

# 1. HDMI Input

Connect the HDMI source to this input connector. This will accept both video and audio through the HDMI connector.

# 3. Composite Analog Video Input

RCA composite video input. Connect to a composite input on a Source

# 4. S-Video Analog Video Input

S-Video video input. Connect to a s-video input on a DVD or other sources.