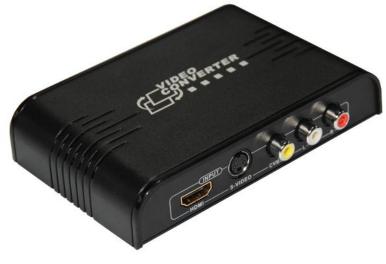

# 1. HDMI Input

Connect the HDMI source to this input connector. This will accept both video and audio through the HDMI connector.

# 2. Stereo Analog Audio Input

2 RCA stereo analog audio inputs. Connects to the source.

# 3. Composite Analog Video Input

RCA composite video input. Connect to a composite input on a Source

# 4. S-Video Analog Video Input

S-Video video input. Connect to a s-video input on a DVD or other sources.