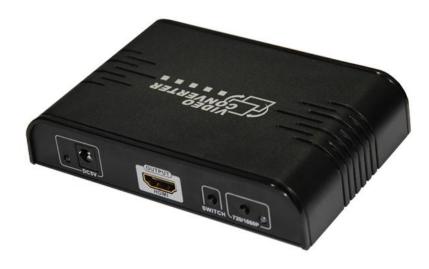

# HDMI &COMPOSITE/SVIDEO to HDMI CONVERTER

Improve the quality of your Standard Definition video with the LENKENG Composite/S-Video and HDMI to HDMI Converter and experience superb High-Definition excellence.

LKV363 RCA Composite video and S-video and HDMI to HDMI Scaler takes either Composite Video or S-Video or HDMI as input and converts it to Digital HDMI video, scaling it up to maximum output of 1080P. It allows older analog devices to be integrated into HD home theater system

# **Input:**

# 1. HDMI Input

Connect the HDMI source to this input connector. This will accept both video and audio through the HDMI connector.

# 2. Stereo Analog Audio Input

2 RCA stereo analog audio inputs. Connects to the source.

# 3. Composite Analog Video Input

RCA composite video input. Connect to a composite input on a Source

# 4. S-Video Analog Video Input

S-Video video input. Connect to a s-video input on a DVD or other sources.

# 4. 5V DC Power Supply Input

Connect the included 5V DC power supply to this input.

#### 5. Power LED

This LED will become active once the included power supply is properly connected.

# 6. HDMI output

Connect the HDMI display to this output connector. This will accept both video and audio through the HDMI connector.

#### 7. Switch button

S-Video/AVCVBS/HDMI input Switch

# 8.720P/1080P Button

Output resolution switch

# 9. Resolution LED

720P/60Hz :Led light red 1080P/60Hz :Led light green