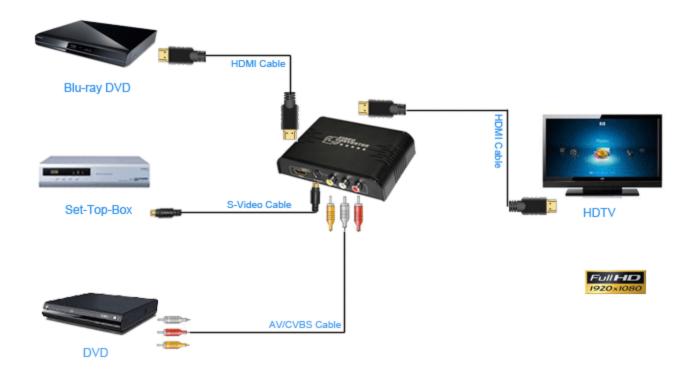

eo analog audio inputs. Connects to the source.

# 3. Composite Analog Video Input

RCA composite video input. Connect to a composite input on a Source

# 4. S-Video Analog Video Input

S-Video video input. Connect to a s-video input on a DVD or other sources.

# 4. 5V DC Power Supply Input

Connect the included 5V DC power supply to this input.

#### 5. Power LED

This LED will become active once the included power supply is properly connected.

# 6. HDMI output

Connect the HDMI display to this output connector. This will accept both video and audio through the HDMI connector.

#### 7. Switch button

S-Video/AVCVBS/HDMI input Switch

# 8.720P/1080P Button

Output resolution switch

# 9. Resolution LED

720P/60Hz :Led light red 1080P/60Hz :Led light green





# **≻Installation Guide:**





Installation Guide

# **≻One-Year Limited Warranty**

This Lenkeng product has a 1-Year Limited Warranty. The warranty includes parts and labor repairs on all components found to be defective in material or workmanship under normal conditions of use. This warranty shall not apply to products which have been abused, modified or disassembled. Products to be repaired under this warranty must be returned to Lenkeng or a designated service center with prior notification and an assigned return authorization number (RMA).

#### **≻**Disclaimer

The product name and brand name may be registered trademark of related manufacturers.TM and ® may be omitted on the user manual.

Design and specifications of this unit are subject to change without prior notice.

Pictures are for reference only. Produ