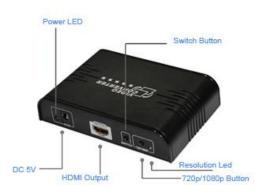

Interface Specification

# >Interface Specification

# **Input:**

# 1. HDMI Input

Connect the HDMI source to this input connector. This will accept both video and audio through the HDMI connector.

# 2. Stereo Analog Audio Input

2 RCA stereo analog audio inputs. Connects to the source.

# 3. Composite Analog Video Input

RCA composite video input. Connect to a composite input on a Source

# 4. S-Video Analog Video Input

S-Video video input. Connect to a s-video input on a DVD or other sources.

# 4. 5V DC Power Supply Input

Connect the included 5V DC power supply to this input.

#### 5. Power LED

This LED will become active once the included power supply is properly connected.

# 6. HDMI output

Connect the HDMI display to this output connector. This will accept both video and audio through the HDMI connector.

#### 7. Switch button

S-Video/AVCVBS/HDMI input Switch

# 8.720P/1080P Button

Output resolution switch

# 9. Resolution LED

720P/60Hz :Led light red 1080P/60Hz :Led light green