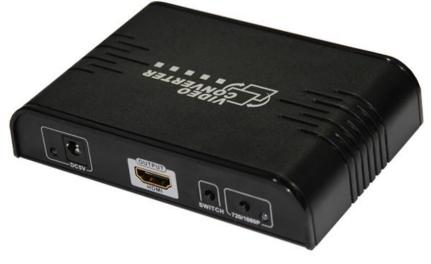

# 4. 5V DC Power Supply Input

Connect the included 5V DC power supply to this input.

#### 5. Power LED

This LED will become active once the included power supply is properly connected.

# 6. HDMI output

Connect the HDMI display to this output connector. This will accept both video and audio through the HDMI connector.

#### 7. Switch button

S-Video/AVCVBS/HDMI input Switch

# 8.720P/1080P Button

Output resolution switch

# 9. Resolution LED

720P/60Hz :Led light red 1080P/60Hz :Led light green