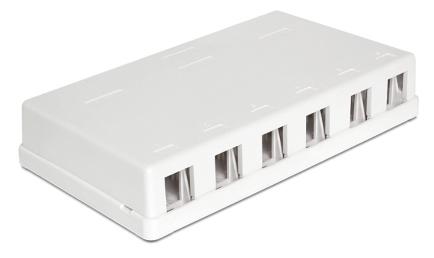

# Delock Keystone Surface Mounted Box 6 Port

#### Description

This empty box by Delock can be used as a junction box on the wall or in enclosures. With its standardized dimensions, it is suitable for easy snap-in mounting of six Keystone modules.

### Specification

- Two Keystone ports 19.2 x 14.9 mm
- Cable routing 180°
- Integrated name plate
- Color: White
- Dimensions (LxWxH): ca. 84 x 166 x 30 mm